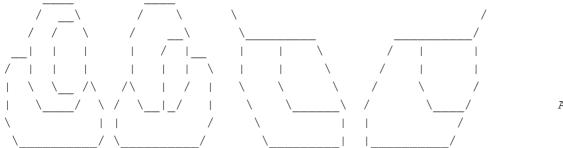

AAA

Boy has black almond shaped eyes. Girl has solid black eyes with only two bits of white, and Pink hair.

AAB

Boy has blue eyes with dimples. Girl has almond shaped brown eyes, and Light Brown hair.

Boy has black eyes with long pupils and eyebrows. Girl has brown eyes with dimples, and Brown hair.

Boy has brown oval eyes. Girl has blue oval eyes, and Blue hair.

Boy has brown eyes with eyelashes. Girl has blue eyes with eyelashes, and Pale Pink hair. BAA

ABB

ABA

I know what question 6 does now so this should be the last version of this