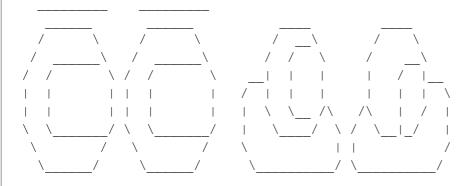

Boy has brown oval eyes. Girl has blue oval eyes, and Blue hair.

Boy has brown eyes with eyelashes. Girl has blue eyes with eyelashes, and Pale Pink hair. BAA

ABB

ABA

I know what question 6 does now so this should be the last version of this

BAB

BBA

BBB

FAQ ever, unless I've made another horrible mistake.

I would like to thank myself for figuring this all out, Game FAQs for hosting it, and Nintendo for making the game in the first place.

This document is copyright Draven Darklight and hosted by VGM with permission.