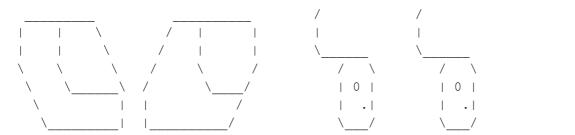

Now you get bad ACCI art of the eyes, the order to answer the questions for a set of eyes (ex. ABA) and a text descripion of the eyes. In the case of the females hair color as well. Male eyes are the first set, female the second.

AAA

Boy has black almond shaped eyes. Girl has solid black eyes with only two bits of white, and Pink hair.

AAB

Boy has blue eyes with dimples. Girl has almond shaped brown eyes, and Light Brown hair.

Boy has black eyes with long pupils and eyebrows. Girl has brown eyes with dimples, and Brown hair.