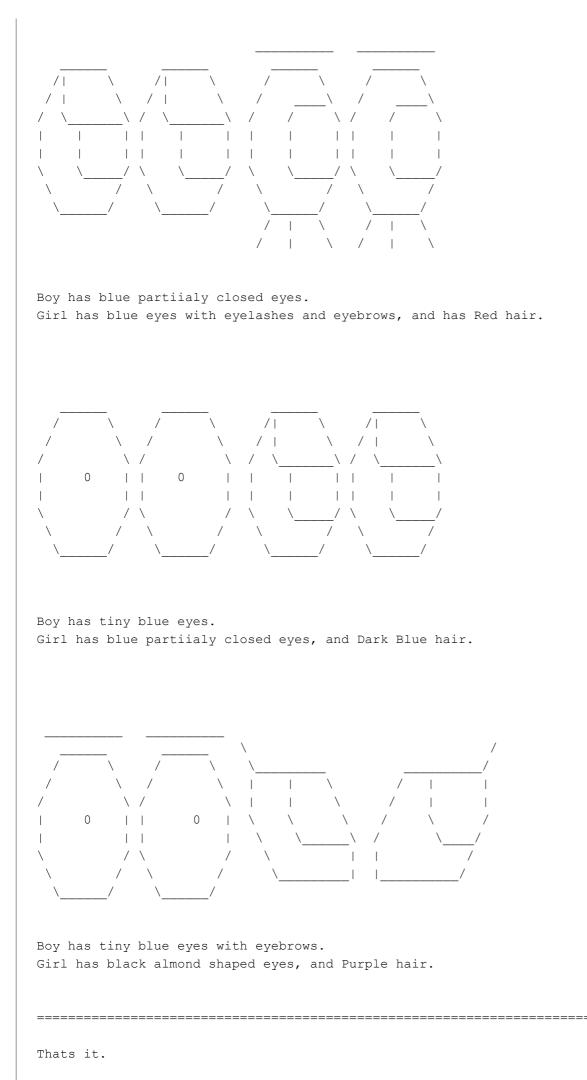

Now you get bad ACCI art of the eyes, the order to answer the questions for a set of eyes (ex. ABA) and a text descripion of the eyes. In the case of the females hair color as well. Male eyes are the first set, female the second.

AAA

Boy has black almond shaped eyes. Girl has solid black eyes with only two bits of white, and Pink hair.

AAB

Boy has blue eyes with dimples. Girl has almond shaped brown eyes, and Light Brown hair.

Boy has black eyes with long pupils and eyebrows. Girl has brown eyes with dimples, and Brown hair.

Boy has brown oval eyes. Girl has blue oval eyes, and Blue hair.

Boy has brown eyes with eyelashes. Girl has blue eyes with eyelashes, and Pale Pink hair. BAA

ABB

ABA

I know what question 6 does now so this should be the last version of this

BAB

BBA

BBB

FAQ ever, unless I've made another horrible mistake.

I would like to thank myself for figuring this all out, Game FAQs for hosting it, and Nintendo for making the game in the first place.

This document is copyright Draven Darklight and hosted by VGM with permission.