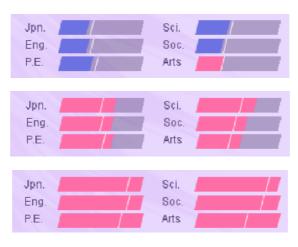

#### **School Parameters (Stats)**

There are a total of 6 different stats that can be increased throughout the game to result in better test scores (and thus avoid supplimentary classes).

| Japanese (Jpn) | Math/Sci. (Sci) |
|----------------|-----------------|
|                |                 |

| English (Eng) | Social (Soc) |
|---------------|--------------|
| P.E.          | Arts         |

Stats can be increased in a few different ways.

- Evenings in your room, you can choose to STUDY (pick 1 stat from any of the six)
- During a school day (assuming no one is in the particular location)
  - · Yard will increase P.E. (assuming it's not raining)
  - Library will increase 1 stat of your choice (not P.E.)
- Socializing with certain people can sometimes result in stat increases (you may want to save and reload till you get the stat-increasing dialog)
  - Naomi will increase English and Social
  - Wakana will increase PF and Arts
  - o Misaki will increase Japanese and Math/Sci.
  - Takashi/Chihiro have a chance of increasing ALL
  - o Everyone else has a small chance depending on who and where you talk to them, it might be a stat increase... but these are rare and appear to be random, usually. If they're not, and you don't have the option of spending time with your guy of choice, the route will make a recommendation if one of the guys might give stats
- Weekends (assuming no one is in the particular location)
  - Library will increase 1 stat of your choice (not P.E.)
  - Working part-time at the **Game Center** has a *chance* of increasing a random stat (usually takes 3 or 4 times working before it kicks in) In one rare occasion, I did get an increase to ALL my stats. But throughout all my playthroughs, I've only seen this once...
- · Chance encounters
  - There have been times where I ran into someone on the way to school or after school and it resulted in a stat gain, but these cannot be forced and just happen

#### Until it's passing, the bar will be blue (purple-ish).

When a stat has reached the passing mark (the white line) the bar will turn pink.