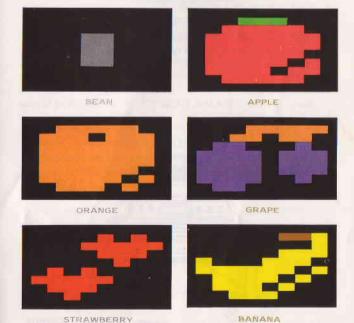

#### SCORING

| PHASE         |     | EACH BEAN | FRUIT |
|---------------|-----|-----------|-------|
| Apple         | (1) | 5 PTS     | 50    |
| Orange        | (2) | 10 PTS    | 100   |
| Grape (Night) | (3) | 15 PTS    | 150   |
| Strawberry    | (4) | 20 PTS    | 200   |
| Banana        | (5) | 25 PTS    | 250   |