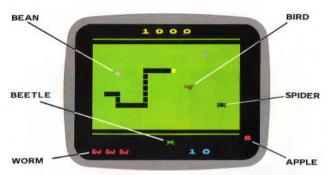

#### A LOOK AT THE BEAN PATCH

When you start the game "SLINKY" and the first bean appears on the screen.

The idea is to eat each of the ten beans (they appears one at a time) before the mystery beetle moves across the screen from left to right.

If you eat the bean before the beetle gets to the fruit, the beetle moves back to the left and the bean counter is reduced by one. If however, the mystery beetle gets to the fruit first, then 2 additional beans appear on the screen and the bean counter is increased by 2.

A maximum of 8 beans will appear on the screen at any one time. And the bean counter can hold up to 30 beans at a time.

You start the game with 4 chances to eat the fruits. You lose a chance (worm) if -

- 1. You touch the edges of the bean patch.
- 2. You get tangled up.
- 3. You touch an obstacle in one of the advanced patches.
- 4. "SPANKY" or "BEEKY" eats you.

#### **SPANKY AND BEEKY**

At any time these guys can appear on the bean patch. They can only catch "SLINKY" if they touch his head (Yellow square) So when you see them.

5. BANANA BEAN PATCH

As you advance from patch to patch different obstacles appear in middle of the screen. If you touch any part of them you lose one chance.