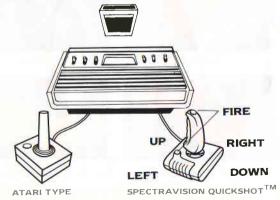

# **GETTING STARTED**

- 1. HOOK UP GAME CONSOLE
- INSERT CARTRIDGE make sure power switch is always in the "OFF" position when installing cartridges.
- 3. TURN CONSOLE "ON"
- 4. "A" DIET BEAN
  "B" HIGH CALORIE BEAN
- 5. DEMO MODE

  A chance to get acquainted with our friends
- 6. SET GAME SELECTOR

  GAME 1 1 PLAYER (BEGINNER)

  GAME 2 2 PLAYERS (BEGINNER)

  GAME 3 1 PLAYER (ADVANCED)

  GAME 4 2 PLAYERS (ADVANCED)
- 7. GAME RESET Now hit the "GAME RESET" lever and find those beans
- 8 JOYSTICK CONTROLLER