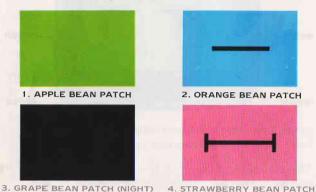

#### **SPANKY AND BEEKY**

At any time these guys can appear on the bean patch. They can only catch "SLINKY" if they touch his head (Yellow square) So when you see them.

5. BANANA BEAN PATCH

As you advance from patch to patch different obstacles appear in middle of the screen. If you touch any part of them you lose one chance.

#### NIGHT PATCH

The third patch is at night. In order to see the patch you must push the red button on your joystick. This will give you approximately 2 seconds of light. When you eat a bean you get additional 2 seconds of light. Each time you press the fire button, you are penalized 1 bean. So try to use it as seldom as possible.

#### SCORING

| PHASE         |     | EACH BEAN | FRUIT |
|---------------|-----|-----------|-------|
| Apple         | (1) | 5 PTS     | 50    |
| Orange        | (2) | 10 PTS    | 100   |
| Grape (Night) | (3) | 15 PTS    | 150   |
| Strawberry    | (4) | 20 PTS    | 200   |
| Banana        | (5) | 25 PTS    | 250   |