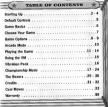

WATER AND EPAINTY MARKET

DATES THE ALTERNAT SPIRATION PRICADIGUIS





# \* STARTING UP

Pandy 2 Huntels Bowing is a 1 or 2 Player game. Before turning the Sept Disconce ON, connect the controller or other pergitation properties into the control parts of the Sept Peramosal. To retain to the left sources of any poor of range the game, small recording press and hold the A. R. X. Y and Shart Button. This will cause the Sep Descreads to preferred the software and deploy the fits content.

Please familiarize yourself with the various costrols and buttons for your Segal Decamoust Controller, as they will be referenced throughout this instruction manual SEGA SECANDECT CONTROLLER

#### .....

The Park of the Pa

#### Forwa

1





You can use the Analog Thursb Paid or Direction Bullion with year punches and blocks to parlorn a whichy of moves. These moves are lea